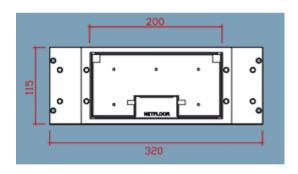

## **System**

Overall dimension: 320 mm X 115 mm

Height: 60 mm (access floor minimum finish height)
Mounting Lid: steel, middle with recess 5 mm for topping.

Cable Exiting Flap Dimension: 30 mm X 60 mm Box base size: 90 mm X 300 mm, galvanized steel