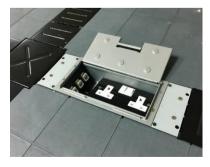

## Service Box SE603BS Cable Trench Type

SE603BS floor box consists of steel mounting lid and galvanized steel base, with 2 compartments, for finish floor height 60 mm.

## **System**

Overall dimension: 320 mm X 115 mm

Height: 60 mm (access floor minimum finish height)
Mounting Lid: steel, middle with recess 5 mm for topping.

Cable Exiting Flap Dimension: 30 mm X 60 mm Box base size: 90 mm X 300 mm, galvanized steel

Box Knockouts Dimension for two sides: 1 X 20 mm (3/4") and 1 X 26 mm (1")

Compartments for sockets and data jack: made of steel with electro-deposition coating.

## **Compartment Plate**

Power Socket:

a. 1 X twin switched BS power socket plate. 13A, 240 V

Data Socket:

a. 1 X faceplate for total 3 ports RJ45 data jacks

For Plug Type G

Install in Cable Trench.

- Quick install
- Do not need cut panel.