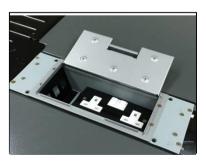

## Service Box SE603BS Cable Trench Type

SE603BS floor box consists of steel mounting lid and galvanized steel base, with 2 compartments, for finish floor height 60 mm.

## **System**

Overall dimension: 320 mm X 115 mm

Height: 60 mm (access floor minimum finish height)
Mounting Lid: steel, middle with recess 5 mm for topping.

Cable Exiting Flap Dimension: 30 mm X 60 mm Box base size: 90 mm X 300 mm, galvanized steel

Box Knockouts Dimension for two sides: 1 X 20 mm (3/4") and 1 X 26 mm (1")

Compartments for sockets and data jack: made of steel with electro-deposition coating.

## **Compartment Plate**

Power Socket:

a. 1 X twin switched BS power socket plate. 13A, 240 V

Data Socket:

a. 1 X faceplate for total 3 ports RJ45 data jacks

For Plug Type G

Install in Cable Trench.

- Quick install
- Do not need cut panel.