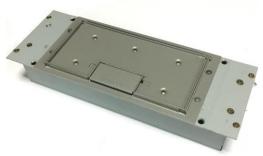

## Service Box SE603BS Cable Trench Type

SE603BS floor box consists of steel mounting lid and galvanized steel base, with 2 compartments, for finish floor height 60 mm.

## **System**

Overall dimension: 320 mm X 115 mm

Height: 60 mm (access floor minimum finish height)
Mounting Lid: steel, middle with recess 5 mm for topping.

Cable Exiting Flap Dimension: 30 mm X 60 mm Box base size: 90 mm X 300 mm, galvanized steel