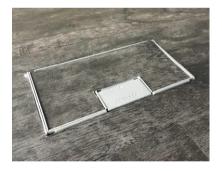

## **System**

Overall dimension: 320 mm X 115 mm

Height: 60 mm (access floor minimum finish height)
Mounting Lid: steel, middle with recess 5 mm for topping.

Cable Exiting Flap Dimension: 30 mm X 60 mm Box base size: 90 mm X 300 mm, galvanized steel

Box Knockouts Dimension for two sides: 1 X 20 mm (3/4") and 1 X 26 mm (1")

Compartments for sockets and data jack: made of steel with electro-deposition coating.